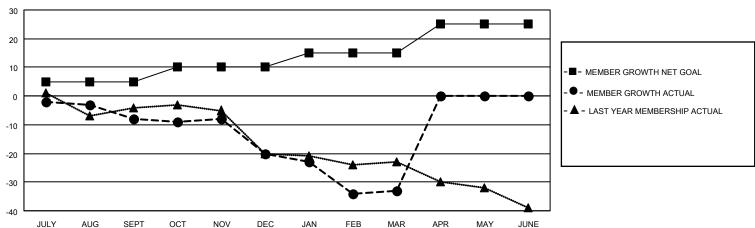

## District 7 O

| Clubs         |               |             |               | Members               |                        |                         |                                                    |  |
|---------------|---------------|-------------|---------------|-----------------------|------------------------|-------------------------|----------------------------------------------------|--|
|               | RESULTS FOR   | R 2020-2021 |               | RESULTS FOR 2020-2021 |                        |                         |                                                    |  |
| QUARTER       | NEW CLUB GOAL | NEW CLUBS   | DROPPED CLUBS | QUARTER MEME          | BER GROWTH NET<br>GOAL | MEMBER GROWTH<br>ACTUAL | DROPPED<br>MEMBERS ACTUAL<br>(including transfers) |  |
| JULY/AUG/SEPT | 0             | 0           | 0             | JULY/AUG/SEPT         | 5                      | 6                       | 14                                                 |  |
| OCT/NOV/DEC   | 0             | 0           | 0             | OCT/NOV/DEC           | 5                      | 7                       | 19                                                 |  |
| JAN/FEB/MAR   | 0             | 0           | 1             | JAN/FEB/MAR           | 5                      | 13                      | 19                                                 |  |
| APR/MAY/JUNE  | 1             | 0           | 0             | APR/MAY/JUNE          | 10                     | 0                       | 0                                                  |  |

#### GOALS AND ACTUAL MEMBERS CUMULATIVE

| DROPPED CLUBS: 1 |    | 10 CLUBS OF 26 ADDED 1 OR MORE | GENDER DISTRIBUTION           |              |     |
|------------------|----|--------------------------------|-------------------------------|--------------|-----|
|                  |    | NEW MEMBERS                    | MALE                          | 375 (65.22%) |     |
|                  |    |                                | FEMALE                        | 200 (34.78%) |     |
| DROPPED MEMBERS  |    |                                |                               |              |     |
| DECEASED         | 11 | CLICK HERE FOR CUMULATIVE      | TOTAL FAMILY UNIT MEMBERS     |              | 124 |
| CLUB CANCELLED   | 8  | MEMBERSHIP DATA                | FAMILY MEMBERS PAYING HALF 6- |              | 0.4 |
| OTHER            | 33 |                                |                               |              | 64  |
| TOTAL            | 52 |                                | 0000                          |              |     |